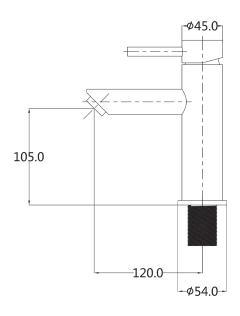

## **PURITY Emotion Basin Mixer**

| PRODUCT CODE        | PUR20SS                                       |
|---------------------|-----------------------------------------------|
|                     |                                               |
| FEATURES            | Fixed Spout                                   |
| COLOUR/FINISHES     | Brushed Stainless Steel                       |
| PRESSURE TYPE       | Mains Pressure only                           |
| MIN. PRESSURE       | 150kPa                                        |
| MAX. PRESSURE       | 500kPa (As per NZ Building Code AS/NZ 3500.1) |
| WELS RATING         | Mains 4 Star; 7.5L/min                        |
| MAX. TEMPERATURE    | 65°C                                          |
| PLUMBING CONNECTION | 15mm                                          |
| SPOUT HEIGHT        | 105mm                                         |
|                     |                                               |