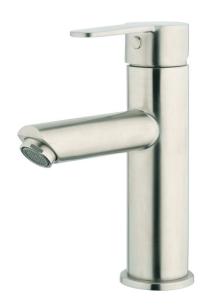

## **PURITY Emotion Basin Mixer**

| PRODUCT CODE        | PUR20SS                                       |
|---------------------|-----------------------------------------------|
|                     |                                               |
| FEATURES            | Fixed Spout                                   |
| COLOUR/FINISHES     | Brushed Stainless Steel                       |
| PRESSURE TYPE       | Mains Pressure only                           |
| MIN. PRESSURE       | 150kPa                                        |
| MAX. PRESSURE       | 500kPa (As per NZ Building Code AS/NZ 3500.1) |
| WELS RATING         | Mains 4 Star; 7.5L/min                        |
| MAX. TEMPERATURE    | 65°C                                          |
| PLUMBING CONNECTION | 15mm                                          |
| SPOUT HEIGHT        | 105mm                                         |
|                     |                                               |