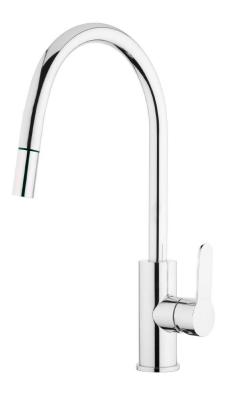

## PURITY Emotion Gooseneck Pulldown Sink Mixer - Cold

PRODUCT CODE

| FEATURES            | Cold Start Technology                                                         |
|---------------------|-------------------------------------------------------------------------------|
| COLOUR/FINISHES     | Brushed Brass (PVD)<br>Brushed Gunmetal (PVD)<br>Matte Black<br><b>Chrome</b> |
| PRESSURE TYPE       | Mains Pressure only                                                           |
| MIN. PRESSURE       | 150kPa                                                                        |
| MAX. PRESSURE       | 500kPa (As per NZ Building Code AS/NZ<br>3500.1)                              |
| WELS RATING         | Mains 4 Star; 7.5L/min                                                        |
| MAX. TEMPERATURE    | 65°C                                                                          |
| PLUMBING CONNECTION | 15mm                                                                          |
| BENCH HOLE SIZE     | 35mm                                                                          |
| REPLACEMENT PART/S  | FORPT240 – Black Nylon Pull-Out Hose<br>FORPT231 – 35mm ColdStart Cartridge   |

PUR13CH

Specifications and dimensions are subject to change without notice.

Installation instructions are available from the product page on <u>www.foreno.co.nz</u>

BUILDING CODE CLAUSES RELEVANT TO THIS PRODUCT: Clause G12 Water Supplies, specifically G12.3.5, G12.3.6, and G12.3.7. <u>www.foreno.co.nz/building-code-clauses/</u>