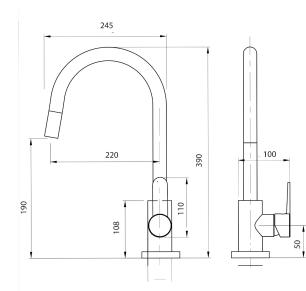

## PURITY Emotion Gooseneck Pulldown Sink Mixer - Cold

PRODUCT CODE

| FEATURES            | Cold Start Technology                                                         |
|---------------------|-------------------------------------------------------------------------------|
| COLOUR/FINISHES     | Brushed Brass (PVD)<br>Brushed Gunmetal (PVD)<br>Matte Black<br><b>Chrome</b> |
| PRESSURE TYPE       | Mains Pressure only                                                           |
| MIN. PRESSURE       | 150kPa                                                                        |
| MAX. PRESSURE       | 500kPa (As per NZ Building Code AS/NZ<br>3500.1)                              |
| WELS RATING         | Mains 4 Star; 7.5L/min                                                        |
| MAX. TEMPERATURE    | 65°C                                                                          |
| PLUMBING CONNECTION | 15mm                                                                          |
| BENCH HOLE SIZE     | 35mm                                                                          |
| REPLACEMENT PART/S  | FORPT240 – Black Nylon Pull-Out Hose<br>FORPT231 – 35mm ColdStart Cartridge   |

PUR13CH

Specifications and dimensions are subject to change without notice.

Installation instructions are available from the product page on <u>www.foreno.co.nz</u>

BUILDING CODE CLAUSES RELEVANT TO THIS PRODUCT: Clause G12 Water Supplies, specifically G12.3.5, G12.3.6, and G12.3.7. <u>www.foreno.co.nz/building-code-clauses/</u>