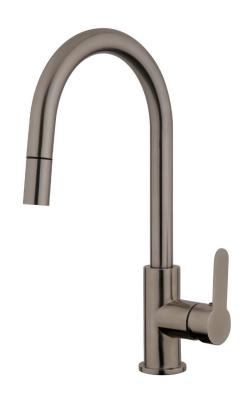

## PURITY Emotion Gooseneck Pulldown Sink Mixer - Cold

| PRODUCT CODE        | PUR13BG                                                                     |
|---------------------|-----------------------------------------------------------------------------|
|                     |                                                                             |
| FEATURES            | Cold Start Technology                                                       |
| COLOUR/FINISHES     | Brushed Brass (PVD)  Brushed Gunmetal (PVD)  Matte Black Chrome             |
| PRESSURE TYPE       | Mains Pressure only                                                         |
| MIN. PRESSURE       | 150kPa                                                                      |
| MAX. PRESSURE       | 500kPa (As per NZ Building Code AS/NZ<br>3500.1)                            |
| WELS RATING         | Mains 4 Star; 7.5L/min                                                      |
| MAX. TEMPERATURE    | 65°C                                                                        |
| PLUMBING CONNECTION | 15mm                                                                        |
| BENCH HOLE SIZE     | 35mm                                                                        |
| REPLACEMENT PART/S  | FORPT240 – Black Nylon Pull-Out Hose<br>FORPT231 – 35mm ColdStart Cartridge |