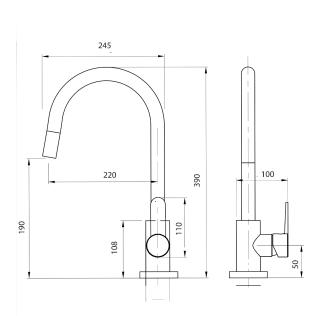

## PURITY Emotion Gooseneck Pulldown Sink Mixer - Cold

| PRODUCT CODE        | PUR13BG                                                                     |
|---------------------|-----------------------------------------------------------------------------|
|                     |                                                                             |
| FEATURES            | Cold Start Technology                                                       |
| COLOUR/FINISHES     | Brushed Brass (PVD)  Brushed Gunmetal (PVD)  Matte Black Chrome             |
| PRESSURE TYPE       | Mains Pressure only                                                         |
| MIN. PRESSURE       | 150kPa                                                                      |
| MAX. PRESSURE       | 500kPa (As per NZ Building Code AS/NZ<br>3500.1)                            |
| WELS RATING         | Mains 4 Star; 7.5L/min                                                      |
| MAX. TEMPERATURE    | 65°C                                                                        |
| PLUMBING CONNECTION | 15mm                                                                        |
| BENCH HOLE SIZE     | 35mm                                                                        |
| REPLACEMENT PART/S  | FORPT240 – Black Nylon Pull-Out Hose<br>FORPT231 – 35mm ColdStart Cartridge |