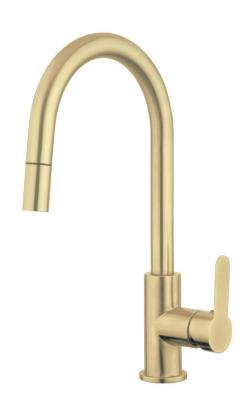

## PURITY Emotion Gooseneck Pulldown Sink Mixer - Cold

| PRODUCT CODE        | PUR13BB                                                                     |
|---------------------|-----------------------------------------------------------------------------|
|                     |                                                                             |
| FEATURES            | Cold Start Technology                                                       |
| COLOUR/FINISHES     | Brushed Brass (PVD) Brushed Gunmetal (PVD) Matte Black Chrome               |
| PRESSURE TYPE       | Mains Pressure only                                                         |
| MIN. PRESSURE       | 150kPa                                                                      |
| MAX. PRESSURE       | 500kPa (As per NZ Building Code AS/NZ<br>3500.1)                            |
| WELS RATING         | Mains 4 Star; 7.5L/min                                                      |
| MAX. TEMPERATURE    | 65°C                                                                        |
| PLUMBING CONNECTION | 15mm                                                                        |
| BENCH HOLE SIZE     | 35mm                                                                        |
| REPLACEMENT PART/S  | FORPT240 – Black Nylon Pull-Out Hose<br>FORPT231 – 35mm ColdStart Cartridge |