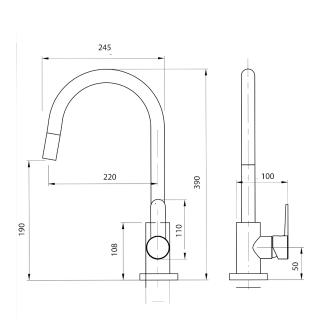

## PURITY Emotion Gooseneck Pulldown Sink Mixer - Cold

| PRODUCT CODE        | PUR13BB                                                                     |
|---------------------|-----------------------------------------------------------------------------|
|                     |                                                                             |
| FEATURES            | Cold Start Technology                                                       |
| COLOUR/FINISHES     | Brushed Brass (PVD) Brushed Gunmetal (PVD) Matte Black Chrome               |
| PRESSURE TYPE       | Mains Pressure only                                                         |
| MIN. PRESSURE       | 150kPa                                                                      |
| MAX. PRESSURE       | 500kPa (As per NZ Building Code AS/NZ<br>3500.1)                            |
| WELS RATING         | Mains 4 Star; 7.5L/min                                                      |
| MAX. TEMPERATURE    | 65°C                                                                        |
| PLUMBING CONNECTION | 15mm                                                                        |
| BENCH HOLE SIZE     | 35mm                                                                        |
| REPLACEMENT PART/S  | FORPT240 – Black Nylon Pull-Out Hose<br>FORPT231 – 35mm ColdStart Cartridge |