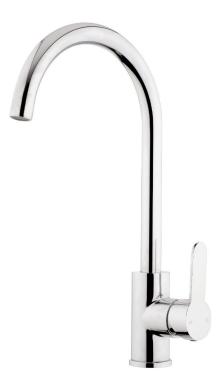

## PURITY Emotion Gooseneck Sink Mixer - Cold Start

PUR11CH PRODUCT CODE FEATURES Cold Start Technology Brushed Brass (PVD) COLOUR/FINISHES Brushed Gunmetal (PVD) Matte Black Chrome All Pressures PRESSURE TYPE MIN. PRESSURE 35kPa MAX. PRESSURE 500kPa (As per NZ Building Code AS/NZ 3500.1) WELS RATING Low/Unequal 5 Star; 5.5L/min Mains 4 Star; 7L/min MAX. TEMPERATURE 65°C 15mm PLUMBING CONNECTION