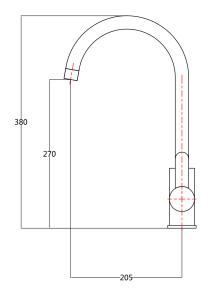

## PURITY Emotion Gooseneck Sink Mixer - Cold Start

PUR11CH PRODUCT CODE FEATURES Cold Start Technology Brushed Brass (PVD) COLOUR/FINISHES Brushed Gunmetal (PVD) Matte Black Chrome All Pressures PRESSURE TYPE MIN. PRESSURE 35kPa MAX. PRESSURE 500kPa (As per NZ Building Code AS/NZ 3500.1) WELS RATING Low/Unequal 5 Star; 5.5L/min Mains 4 Star; 7L/min MAX. TEMPERATURE 65°C 15mm PLUMBING CONNECTION

Specifications and dimensions are subject to change without notice.

Installation instructions are available from the product page on <u>www.foreno.co.nz</u>

BUILDING CODE CLAUSES RELEVANT TO THIS PRODUCT: Clause G12 Water Supplies, specifically G12.3.5, G12.3.6, and G12.3.7. <u>www.foreno.co.nz/building-code-clauses/</u>