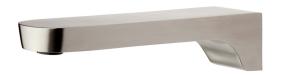

## **PURITY Bath Spout**

| PRODUCT CODE        | PUR050                                           |
|---------------------|--------------------------------------------------|
|                     |                                                  |
| COLOUR/FINISHES     | Brushed Stainless Steel                          |
| PRESSURE TYPE       | Mains Pressure only                              |
| MIN. PRESSURE       | 150kPa                                           |
| MAX. PRESSURE       | 500kPa (As per NZ Building Code AS/NZ<br>3500.1) |
| MAX. TEMPERATURE    | 65°C                                             |
| PLUMBING CONNECTION | 15mm                                             |
| SPOUT REACH         | 180mm                                            |
|                     |                                                  |