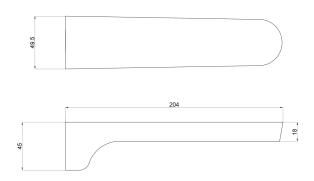

## **PURITY Bath Spout**

| PRODUCT CODE        | PUR050                                           |
|---------------------|--------------------------------------------------|
|                     |                                                  |
| COLOUR/FINISHES     | Brushed Stainless Steel                          |
| PRESSURE TYPE       | Mains Pressure only                              |
| MIN. PRESSURE       | 150kPa                                           |
| MAX. PRESSURE       | 500kPa (As per NZ Building Code AS/NZ<br>3500.1) |
| MAX. TEMPERATURE    | 65°C                                             |
| PLUMBING CONNECTION | 15mm                                             |
| SPOUT REACH         | 180mm                                            |
|                     |                                                  |