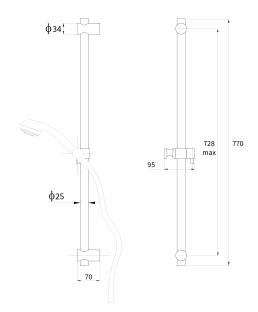

## **PURITY Slide Shower**

| PRODUCT CODE        | PUR040                                              |
|---------------------|-----------------------------------------------------|
|                     |                                                     |
| COLOUR/FINISHES     | Brushed Stainless Steel                             |
| PRESSURE TYPE       | All Pressures                                       |
| MIN. PRESSURE       | 35kPa                                               |
| MAX. PRESSURE       | 500kPa (As per NZ Building Code AS/NZ<br>3500.1)    |
| WELS RATING         | Low/Unequal 1 Star; 14L/min<br>Mains 3 Star; 8L/min |
| MAX. TEMPERATURE    | 65°C                                                |
| PLUMBING CONNECTION | 15mm                                                |
| REPLACEMENT PART/S  | Shower Handpiece Stainless Steel –<br>FORPT186      |

Specifications and dimensions are subject to change without notice.

Installation instructions are available from the product page on www.foreno.co.nz

BUILDING CODE CLAUSES RELEVANT TO THIS PRODUCT: Clause G12 Water Supplies, specifically G12.3.5, G12.3.6, and G12.3.7. www.foreno.co.nz/building-code-clauses/