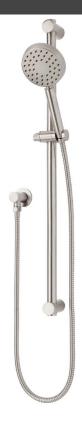

## **PURITY Slide Shower**

| PRODUCT CODE        | PUR040                                              |
|---------------------|-----------------------------------------------------|
|                     |                                                     |
| COLOUR/FINISHES     | Brushed Stainless Steel                             |
| PRESSURE TYPE       | All Pressures                                       |
| MIN. PRESSURE       | 35kPa                                               |
| MAX. PRESSURE       | 500kPa (As per NZ Building Code AS/NZ<br>3500.1)    |
| WELS RATING         | Low/Unequal 1 Star; 14L/min<br>Mains 3 Star; 8L/min |
| MAX. TEMPERATURE    | 65°C                                                |
| PLUMBING CONNECTION | 15mm                                                |
| REPLACEMENT PART/S  | Shower Handpiece Stainless Steel –<br>FORPT186      |