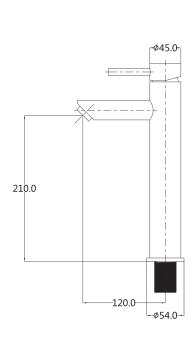

## PURITY Minimal High Rise Basin Mixer

| PRODUCT CODE        | PUR023                                           |
|---------------------|--------------------------------------------------|
|                     |                                                  |
| FEATURES            | Fixed Spout                                      |
| COLOUR/FINISHES     | Brushed Stainless Steel                          |
| PRESSURE TYPE       | Mains Pressure only                              |
| MIN. PRESSURE       | 150kPa                                           |
| MAX. PRESSURE       | 500kPa (As per NZ Building Code AS/NZ<br>3500.1) |
| WELS RATING         | Mains 4 Star; 7.5L/min                           |
| MAX. TEMPERATURE    | 65°C                                             |
| PLUMBING CONNECTION | 15mm                                             |
| SPOUT HEIGHT        | 210mm                                            |
|                     |                                                  |