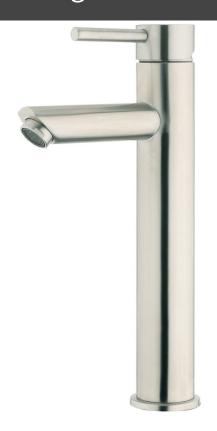

## PURITY Minimal High Rise Basin Mixer

| PRODUCT CODE        | PUR023                                           |
|---------------------|--------------------------------------------------|
|                     |                                                  |
| FEATURES            | Fixed Spout                                      |
| COLOUR/FINISHES     | Brushed Stainless Steel                          |
| PRESSURE TYPE       | Mains Pressure only                              |
| MIN. PRESSURE       | 150kPa                                           |
| MAX. PRESSURE       | 500kPa (As per NZ Building Code AS/NZ<br>3500.1) |
| WELS RATING         | Mains 4 Star; 7.5L/min                           |
| MAX. TEMPERATURE    | 65°C                                             |
| PLUMBING CONNECTION | 15mm                                             |
| SPOUT HEIGHT        | 210mm                                            |
|                     |                                                  |