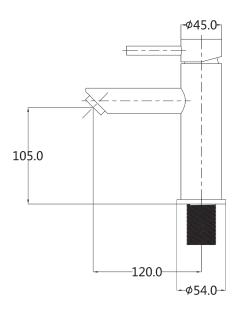

## **PURITY Minimal Basin Mixer**

| PRODUCT CODE        | PUR022                                           |
|---------------------|--------------------------------------------------|
|                     |                                                  |
| FEATURES            | Fixed Spout                                      |
| COLOUR/FINISHES     | Brushed Stainless Steel                          |
| PRESSURE TYPE       | Mains Pressure only                              |
| MIN. PRESSURE       | 150kPa                                           |
| MAX. PRESSURE       | 500kPa (As per NZ Building Code AS/NZ<br>3500.1) |
| WELS RATING         | Mains 4 Star; 7.5L/min                           |
| MAX. TEMPERATURE    | 65°C                                             |
| PLUMBING CONNECTION | 15mm                                             |
| SPOUT HEIGHT        | 105mm                                            |
|                     |                                                  |