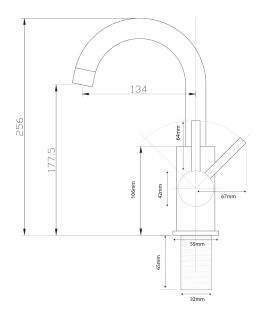

| COLOUR/FINISHES     | Brushed Stainless Steel                            |
|---------------------|----------------------------------------------------|
| PRESSURE TYPE       | All Pressures                                      |
| MIN. PRESSURE       | 35kPa                                              |
| MAX. PRESSURE       | 500kPa (As per NZ Building Code AS/NZ<br>3500.1)   |
| WELS RATING         | Low/Unequal 4 Star; 7L/min<br>Mains 5 Star; 6L/min |
| MAX. TEMPERATURE    | 65°C                                               |
| PLUMBING CONNECTION | 15mm                                               |
| BENCH HOLE SIZE     | 35mm                                               |
|                     |                                                    |

**PUR021** 

PRODUCT CODE

Specifications and dimensions are subject to change without notice.

Installation instructions are available from the product page on <u>www.foreno.co.nz</u>

BUILDING CODE CLAUSES RELEVANT TO THIS PRODUCT: Clause G12 Water Supplies, specifically G12.3.5, G12.3.6, and G12.3.7. <u>www.foreno.co.nz/building-code-clauses/</u>