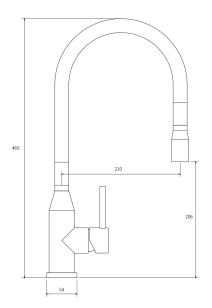

## **PUR012**

| COLOUR/FINISHES     | Stainless Steel + Black                          |
|---------------------|--------------------------------------------------|
| PRESSURE TYPE       | Mains Pressure only                              |
| MIN. PRESSURE       | 150kPa                                           |
| MAX. PRESSURE       | 500kPa (As per NZ Building Code AS/NZ<br>3500.1) |
| WELS RATING         | Mains 4 Star; 7.5L/min                           |
| MAX. TEMPERATURE    | 65°C                                             |
| BENCH HOLE SIZE     | 40mm                                             |
| PLUMBING CONNECTION | 15mm                                             |
| REPLACEMENT PART/S  | FORPT241 – Pull-Out Nylon Hose                   |