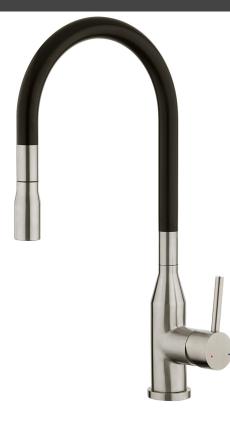

## PURITY Minimal Black Spout Pulldown Sink Mixer

PRODUCT CODE

Specifications and dimensions are subject to change without notice.

Installation instructions are available from the product page on www.foreno.co.nz

## **PUR012**

| COLOUR/FINISHES     | Stainless Steel + Black                          |
|---------------------|--------------------------------------------------|
| PRESSURE TYPE       | Mains Pressure only                              |
| MIN. PRESSURE       | 150kPa                                           |
| MAX. PRESSURE       | 500kPa (As per NZ Building Code AS/NZ<br>3500.1) |
| WELS RATING         | Mains 4 Star; 7.5L/min                           |
| MAX. TEMPERATURE    | 65°C                                             |
| BENCH HOLE SIZE     | 40mm                                             |
| PLUMBING CONNECTION | 15mm                                             |
| REPLACEMENT PART/S  | FORPT241 – Pull-Out Nylon Hose                   |