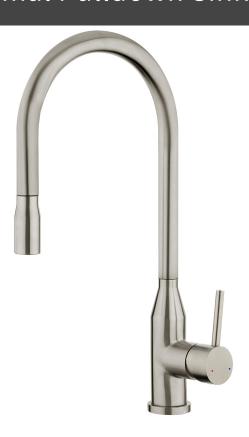

## PURITY Minimal Pulldown Sink Mixer

| PRODUCT CODE        | PUR011                                           |
|---------------------|--------------------------------------------------|
|                     |                                                  |
| COLOUR/FINISHES     | Brushed Stainless Steel                          |
| PRESSURE TYPE       | Mains Pressure only                              |
| MIN. PRESSURE       | 150kPa                                           |
| MAX. PRESSURE       | 500kPa (As per NZ Building Code AS/NZ<br>3500.1) |
| WELS RATING         | Mains 4 Star; 7.5L/min                           |
| MAX. TEMPERATURE    | 65°C                                             |
| BENCH HOLE SIZE     | 40mm                                             |
| PLUMBING CONNECTION | 15mm                                             |
| REPLACEMENT PART/S  | FORPT241 – Pull-Out Nylon Hose                   |
|                     |                                                  |