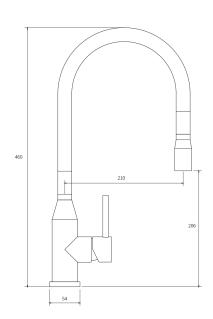

## PURITY Minimal Pulldown Sink Mixer

| PRODUCT CODE        | PUR011                                           |
|---------------------|--------------------------------------------------|
|                     |                                                  |
| COLOUR/FINISHES     | Brushed Stainless Steel                          |
| PRESSURE TYPE       | Mains Pressure only                              |
| MIN. PRESSURE       | 150kPa                                           |
| MAX. PRESSURE       | 500kPa (As per NZ Building Code AS/NZ<br>3500.1) |
| WELS RATING         | Mains 4 Star; 7.5L/min                           |
| MAX. TEMPERATURE    | 65°C                                             |
| BENCH HOLE SIZE     | 40mm                                             |
| PLUMBING CONNECTION | 15mm                                             |
| REPLACEMENT PART/S  | FORPT241 – Pull-Out Nylon Hose                   |
|                     |                                                  |

Specifications and dimensions are subject to change without notice.

Installation instructions are available from the product page on <a href="https://www.foreno.co.nz">www.foreno.co.nz</a>

BUILDING CODE CLAUSES RELEVANT TO THIS PRODUCT: Clause G12 Water Supplies, specifically G12.3.5, G12.3.6, and G12.3.7. www.foreno.co.nz/building-code-clauses/