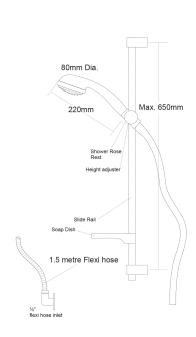

## PRIMUS Monojet Slide Shower

| PRODUCT CODE        | PSL8                                                                      |
|---------------------|---------------------------------------------------------------------------|
|                     |                                                                           |
| COLOUR/FINISHES     | Chrome/White                                                              |
| PRESSURE TYPE       | All Pressures                                                             |
| MIN. PRESSURE       | 35kPa                                                                     |
| MAX. PRESSURE       | 500kPa (As per NZ Building Code AS/NZ<br>3500.1)                          |
| WELS RATING         | Mains 3 Star; 7.5L/min<br>Low/Unequal 2 Star; 11L/min                     |
| MAX. TEMPERATURE    | 65°C                                                                      |
| PLUMBING CONNECTION | 15mm                                                                      |
| REPLACEMENT PART/S  | Shower Handpiece – FORPT15<br>Shower Handpiece Chrome/White –<br>FORPT187 |

Specifications and dimensions are subject to change without notice.

Installation instructions are available from the product page on www.foreno.co.nz

BUILDING CODE CLAUSES RELEVANT TO THIS PRODUCT: Clause G12 Water Supplies, specifically G12.3.5, G12.3.6, and G12.3.7. www.foreno.co.nz/building-code-clauses/