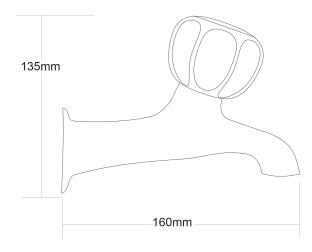

## **PRIMUS Bath Taps**



| PRODUCT CODE        | PEB2                                             |
|---------------------|--------------------------------------------------|
|                     |                                                  |
| COLOUR/FINISHES     | Chrome                                           |
| PRESSURE TYPE       | All Pressures                                    |
| MIN. PRESSURE       | 17kPa                                            |
| MAX. PRESSURE       | 500kPa (As per NZ Building Code AS/NZ<br>3500.1) |
| MAX. TEMPERATURE    | 65°C                                             |
| PLUMBING CONNECTION | 15mm<br>20mm                                     |
| REPLACEMENT PART/S  | Handle – FORPT217                                |

Specifications and dimensions are subject to ch