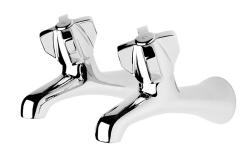

## **PRIMUS Bath Taps**

| PRODUCT CODE        | PEB1                                          |
|---------------------|-----------------------------------------------|
|                     |                                               |
| COLOUR/FINISHES     | Chrome                                        |
| PRESSURE TYPE       | All Pressures                                 |
| MIN. PRESSURE       | 17kPa                                         |
| MAX. PRESSURE       | 500kPa (As per NZ Building Code AS/NZ 3500.1) |
| MAX. TEMPERATURE    | 65°C                                          |
| PLUMBING CONNECTION | 15mm<br>20mm                                  |
| REPLACEMENT PART/S  | Handle – FORPT217                             |