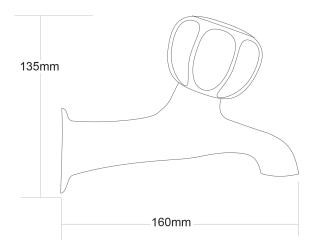

## **PRIMUS Bath Taps**

| PRODUCT CODE        | PEB1                                          |
|---------------------|-----------------------------------------------|
|                     |                                               |
| COLOUR/FINISHES     | Chrome                                        |
| PRESSURE TYPE       | All Pressures                                 |
| MIN. PRESSURE       | 17kPa                                         |
| MAX. PRESSURE       | 500kPa (As per NZ Building Code AS/NZ 3500.1) |
| MAX. TEMPERATURE    | 65°C                                          |
| PLUMBING CONNECTION | 15mm<br>20mm                                  |
| REPLACEMENT PART/S  | Handle – FORPT217                             |