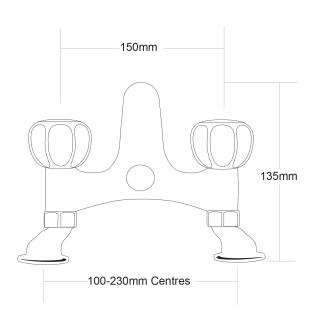

## PRIMUS Bath Mixer with Diverter Duplex

| PRODUCT CODE        | PBF5T                                                 |
|---------------------|-------------------------------------------------------|
|                     |                                                       |
| COLOUR/FINISHES     | Chrome                                                |
| PRESSURE TYPE       | All Pressures                                         |
| MIN. PRESSURE       | 35kPa                                                 |
| MAX. PRESSURE       | 500kPa (As per NZ Building Code AS/NZ<br>3500.1)      |
| WELS RATING         | Low/Unequal 2 Star; 11L/min<br>Mains 3 Star; 7.5L/min |
| MAX. TEMPERATURE    | 65°C                                                  |
| PLUMBING CONNECTION | 15mm<br>20mm                                          |