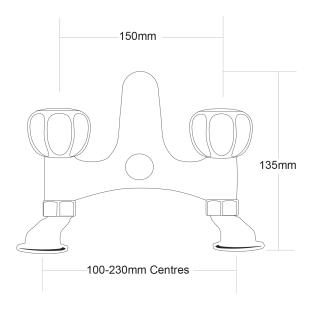

## PRIMUS Bath Mixer with Diverter Duplex

| PRODUCT CODE        | PBF5                                                  |
|---------------------|-------------------------------------------------------|
|                     |                                                       |
| COLOUR/FINISHES     | Chrome                                                |
| PRESSURE TYPE       | All Pressures                                         |
| MIN. PRESSURE       | 35kPa                                                 |
| MAX. PRESSURE       | 500kPa (As per NZ Building Code AS/NZ<br>3500.1)      |
| WELS RATING         | Low/Unequal 2 Star; 11L/min<br>Mains 3 Star; 7.5L/min |
| MAX. TEMPERATURE    | 65°C                                                  |
| PLUMBING CONNECTION | 15mm<br>20mm                                          |