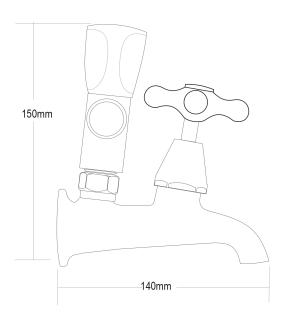

## **NEOCLASSIC Laundry Combination Taps**

| PRODUCT CODE        | NWM4HT                                           |
|---------------------|--------------------------------------------------|
|                     |                                                  |
| COLOUR/FINISHES     | Chrome                                           |
| PRESSURE TYPE       | All Pressures                                    |
| MIN. PRESSURE       | 17kPa                                            |
| MAX. PRESSURE       | 500kPa (As per NZ Building Code AS/NZ<br>3500.1) |
| WELS RATING         | Low/Unequal 2 Star; 11L/min<br>Mains 0 rated     |
| MAX. TEMPERATURE    | 65°C                                             |
| PLUMBING CONNECTION | 15mm                                             |
| HEADWORKS           | Half Turn<br>Standard                            |
| CERTIFICATION       | Watermark                                        |