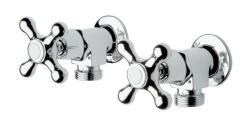

## **NEOCLASSIC Washing Machine Taps**

| PRODUCT CODE        | NWM3                                          |
|---------------------|-----------------------------------------------|
|                     |                                               |
| COLOUR/FINISHES     | Chrome                                        |
| PRESSURE TYPE       | All Pressures                                 |
| MIN. PRESSURE       | 17kPa                                         |
| MAX. PRESSURE       | 500kPa (As per NZ Building Code AS/NZ 3500.1) |
| MAX. TEMPERATURE    | 65°C                                          |
| PLUMBING CONNECTION | N 15mm                                        |
|                     |                                               |