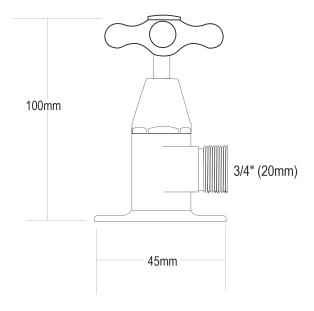

## **NEOCLASSIC Washing Machine Taps**

| PRODUCT CODE        | NWM3                                          |
|---------------------|-----------------------------------------------|
|                     |                                               |
| COLOUR/FINISHES     | Chrome                                        |
| PRESSURE TYPE       | All Pressures                                 |
| MIN. PRESSURE       | 17kPa                                         |
| MAX. PRESSURE       | 500kPa (As per NZ Building Code AS/NZ 3500.1) |
| MAX. TEMPERATURE    | 65°C                                          |
| PLUMBING CONNECTION | N 15mm                                        |
|                     |                                               |