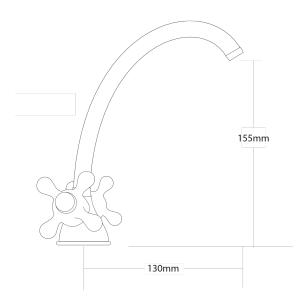

## **NEOCLASSIC Sink Faucet**

| PRODUCT CODE        | NSF9HT                                               |
|---------------------|------------------------------------------------------|
|                     |                                                      |
| COLOUR/FINISHES     | Chrome                                               |
| PRESSURE TYPE       | All Pressures                                        |
| MIN. PRESSURE       | 17kPa                                                |
| MAX. PRESSURE       | 500kPa (As per NZ Building Code AS/NZ<br>3500.1)     |
| WELS RATING         | Low/Unequal 4 Star; 6.5L/min<br>Mains 4 Star; 7L/min |
| MAX. TEMPERATURE    | 65°C                                                 |
| HEADWORKS           | Half Turn<br>Standard                                |
| PLUMBING CONNECTION | 15mm                                                 |
| CERTIFICATION       | Watermark                                            |
| SPOUT REACH         | 130mm                                                |
| REPLACEMENT PART/S  | Spout: JSPOUT                                        |