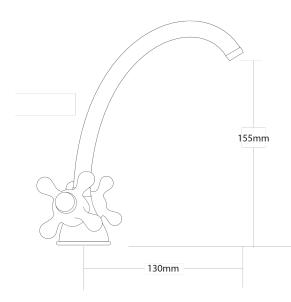

| COLOUR/FINISHES     | Chrome                                               |
|---------------------|------------------------------------------------------|
| PRESSURE TYPE       | All Pressures                                        |
| MIN. PRESSURE       | 17kPa                                                |
| MAX. PRESSURE       | 500kPa (As per NZ Building Code AS/NZ<br>3500.1)     |
| WELS RATING         | Low/Unequal 4 Star; 6.5L/min<br>Mains 4 Star; 7L/min |
| MAX. TEMPERATURE    | 65°C                                                 |
| HEADWORKS           | Half Turn<br>Standard                                |
| PLUMBING CONNECTION | 15mm                                                 |
| CERTIFICATION       | Watermark                                            |
| SPOUT REACH         | 130mm                                                |
| REPLACEMENT PART/S  | Spout: JSPOUT                                        |