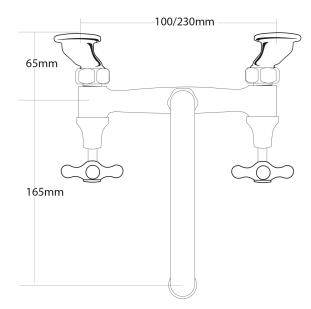

| PRODUCT CODE        | NSF4                                                                                                 |
|---------------------|------------------------------------------------------------------------------------------------------|
|                     |                                                                                                      |
| COLOUR/FINISHES     | Chrome                                                                                               |
| PRESSURE TYPE       | All Pressures                                                                                        |
| MIN. PRESSURE       | 17kPa                                                                                                |
| MAX. PRESSURE       | 500kPa (As per NZ Building Code AS/NZ<br>3500.1)                                                     |
| WELS RATING         | Low/Unequal 4 Star; 7L/min<br>Mains 3 Star; 9L/min                                                   |
| MAX. TEMPERATURE    | 65°C                                                                                                 |
| HEADWORKS           | Half Turn<br>Standard                                                                                |
| PLUMBING CONNECTION | 15mm                                                                                                 |
| REPLACEMENT PART/S  | Neoclassic Handle – FORPT91<br>Headworks Standard – FORPT65<br>Headworks Half Turn Ceramic – FORPT43 |
| WALL FIXINGS        | Adjustable Offsets – 100 to 230mm                                                                    |