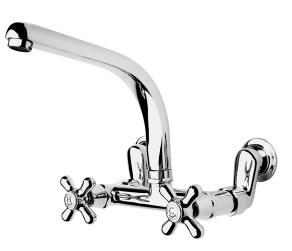

| PRODUCT CODE        | NSF4                                                                                                 |
|---------------------|------------------------------------------------------------------------------------------------------|
|                     |                                                                                                      |
| COLOUR/FINISHES     | Chrome                                                                                               |
| PRESSURE TYPE       | All Pressures                                                                                        |
| MIN. PRESSURE       | 17kPa                                                                                                |
| MAX. PRESSURE       | 500kPa (As per NZ Building Code AS/NZ<br>3500.1)                                                     |
| WELS RATING         | Low/Unequal 4 Star; 7L/min<br>Mains 3 Star; 9L/min                                                   |
| MAX. TEMPERATURE    | 65°C                                                                                                 |
| HEADWORKS           | Half Turn<br>Standard                                                                                |
| PLUMBING CONNECTION | 15mm                                                                                                 |
| REPLACEMENT PART/S  | Neoclassic Handle – FORPT91<br>Headworks Standard – FORPT65<br>Headworks Half Turn Ceramic – FORPT43 |
| WALL FIXINGS        | Adjustable Offsets – 100 to 230mm                                                                    |