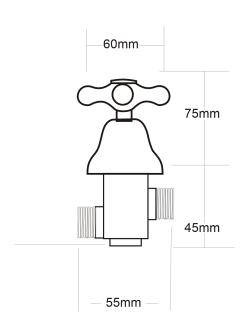

## **NEOCLASSIC Shower Taps**

| PRODUCT CODE        | NSC1HT                                           |
|---------------------|--------------------------------------------------|
|                     |                                                  |
| COLOUR/FINISHES     | Chrome                                           |
| PRESSURE TYPE       | All Pressures                                    |
| MIN. PRESSURE       | 17kPa                                            |
| MAX. PRESSURE       | 500kPa (As per NZ Building Code AS/NZ<br>3500.1) |
| MAX. TEMPERATURE    | 65°C                                             |
| HEADWORKS           | Half Turn<br>Standard                            |
| PLUMBING CONNECTION | 15mm                                             |