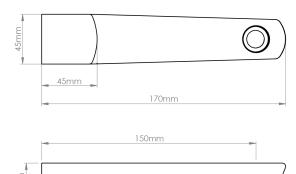

## **NORTH Bath Spout**

| $\sim$ |
|--------|
|        |
|        |
|        |
|        |
|        |
|        |

| PRODUCT CODE        | NRT91CH                                                       |
|---------------------|---------------------------------------------------------------|
| COLOUR/FINISHES     | Brushed Brass (PVD) Brushed Gunmetal (PVD) Matte Black Chrome |
| PRESSURE TYPE       | All Pressures                                                 |
| MIN. PRESSURE       | 35kPa                                                         |
| MAX. PRESSURE       | 500kPa (As per NZ Building Code AS/NZ 3500.1)                 |
| MAX. TEMPERATURE    | 65°C                                                          |
| PLUMBING CONNECTION | 15mm                                                          |
| SPOUT REACH         | 150mm                                                         |