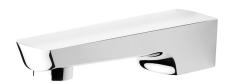

## **NORTH Bath Spout**

| $\sim$ |
|--------|
|        |
|        |
|        |
|        |
|        |
|        |

| PRODUCT CODE        | NRT91CH                                                       |
|---------------------|---------------------------------------------------------------|
| COLOUR/FINISHES     | Brushed Brass (PVD) Brushed Gunmetal (PVD) Matte Black Chrome |
| PRESSURE TYPE       | All Pressures                                                 |
| MIN. PRESSURE       | 35kPa                                                         |
| MAX. PRESSURE       | 500kPa (As per NZ Building Code AS/NZ 3500.1)                 |
| MAX. TEMPERATURE    | 65°C                                                          |
| PLUMBING CONNECTION | 15mm                                                          |
| SPOUT REACH         | 150mm                                                         |