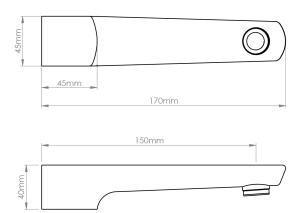

150mm

NRT91BK

PRODUCT CODE

SPOUT REACH

Specifications and dimensions are subject to change without notice.

Installation instructions are available from the product page on <a href="https://www.foreno.co.nz">www.foreno.co.nz</a>