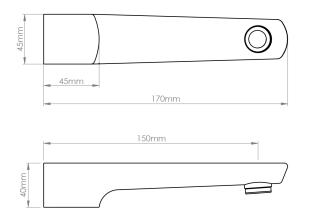

## NORTH Bath Spout

| PRODUCT CODE        | NRT91BG                                                                       |
|---------------------|-------------------------------------------------------------------------------|
| COLOUR/FINISHES     | Brushed Brass (PVD)<br><b>Brushed Gunmetal (PVD)</b><br>Matte Black<br>Chrome |
| PRESSURE TYPE       | All Pressures                                                                 |
| MIN. PRESSURE       | 35kPa                                                                         |
| MAX. PRESSURE       | 500kPa (As per NZ Building Code AS/NZ<br>3500.1)                              |
| MAX. TEMPERATURE    | 65°C                                                                          |
| PLUMBING CONNECTION | 15mm                                                                          |
| SPOUT REACH         | 150mm                                                                         |