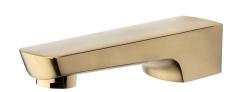

## **NORTH Bath Spout**

| COLOUR/FINISHES  | Brushed Brass (PVD) Brushed Gunmetal (PVD) Matte Black Chrome |
|------------------|---------------------------------------------------------------|
| PRESSURE TYPE    | All Pressures                                                 |
| MIN. PRESSURE    | 35kPa                                                         |
| MAX. PRESSURE    | 500kPa (As per NZ Building Code AS/NZ 3500.1)                 |
| MAX. TEMPERATURE | 65°C                                                          |

15mm

150mm

NRT91BB

PRODUCT CODE

PLUMBING CONNECTION

SPOUT REACH

Specifications and dimensions are subject to change without notice.

Installation instructions are available from the product page on <a href="https://www.foreno.co.nz">www.foreno.co.nz</a>