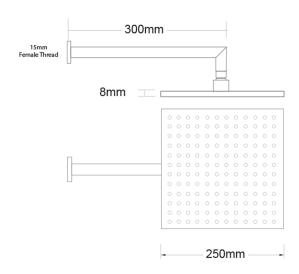

## Wall Mounted Shower Drencher (Square)

| PRODUCT CODE        | NRT81SWBK                                                                          |
|---------------------|------------------------------------------------------------------------------------|
| COLOUR/FINISHES     | Brushed Nickel (PVD) Brushed Brass (PVD) Brushed Gunmetal (PVD) Matte Black Chrome |
| PRESSURE TYPE       | Mains Pressure only                                                                |
| MIN. PRESSURE       | 150kPa                                                                             |
| MAX. PRESSURE       | 500kPa (As per NZ Building Code AS/NZ<br>3500.1)                                   |
| MAX. TEMPERATURE    | 65°C                                                                               |
| PLUMBING CONNECTION | 15mm                                                                               |
| WELS RATING         | Mains 3 Star; 7L/min                                                               |
| SHOWER HEAD SIZE    | 250 x 250mm                                                                        |
| ARM LENGTH          | 300mm                                                                              |
|                     |                                                                                    |