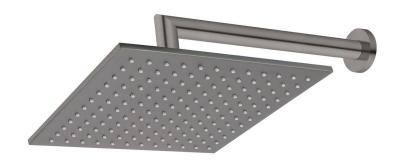

## Wall Mounted Shower Drencher (Square)

| PRODUCT CODE        | NRT81SWBG                                                                          |
|---------------------|------------------------------------------------------------------------------------|
| COLOUR/FINISHES     | Brushed Nickel (PVD) Brushed Brass (PVD) Brushed Gunmetal (PVD) Matte Black Chrome |
| PRESSURE TYPE       | Mains Pressure only                                                                |
| MIN. PRESSURE       | 150kPa                                                                             |
| MAX. PRESSURE       | 500kPa (As per NZ Building Code AS/NZ 3500.1)                                      |
| MAX. TEMPERATURE    | 65°C                                                                               |
| PLUMBING CONNECTION | 15mm                                                                               |
| WELS RATING         | Mains 3 Star; 7L/min                                                               |
| SHOWER HEAD SIZE    | 250 x 250mm                                                                        |
| ARM LENGTH          | 300mm                                                                              |