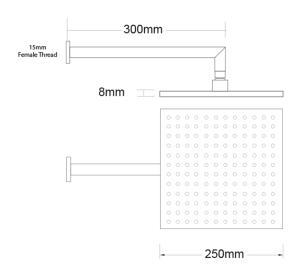

## Wall Mounted Shower Drencher (Square)

| PRODUCT CODE        | NRT81SWBG                                                                          |
|---------------------|------------------------------------------------------------------------------------|
| COLOUR/FINISHES     | Brushed Nickel (PVD) Brushed Brass (PVD) Brushed Gunmetal (PVD) Matte Black Chrome |
| PRESSURE TYPE       | Mains Pressure only                                                                |
| MIN. PRESSURE       | 150kPa                                                                             |
| MAX. PRESSURE       | 500kPa (As per NZ Building Code AS/NZ 3500.1)                                      |
| MAX. TEMPERATURE    | 65°C                                                                               |
| PLUMBING CONNECTION | 15mm                                                                               |
| WELS RATING         | Mains 3 Star; 7L/min                                                               |
| SHOWER HEAD SIZE    | 250 x 250mm                                                                        |
| ARM LENGTH          | 300mm                                                                              |