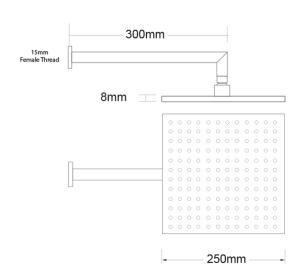

## Wall Mounted Shower Drencher (Square)

| PRODUCT CODE        | NRT81SWBB                                                                                  |
|---------------------|--------------------------------------------------------------------------------------------|
| COLOUR/FINISHES     | Brushed Nickel (PVD) <b>Brushed Brass (PVD)</b> Brushed Gunmetal (PVD)  Matte Black Chrome |
| PRESSURE TYPE       | Mains Pressure only                                                                        |
| MIN. PRESSURE       | 150kPa                                                                                     |
| MAX. PRESSURE       | 500kPa (As per NZ Building Code AS/NZ 3500.1)                                              |
| MAX. TEMPERATURE    | 65°C                                                                                       |
| PLUMBING CONNECTION | 15mm                                                                                       |
| WELS RATING         | Mains 3 Star; 7L/min                                                                       |
| SHOWER HEAD SIZE    | 250 x 250mm                                                                                |
| ARM LENGTH          | 300mm                                                                                      |
|                     |                                                                                            |