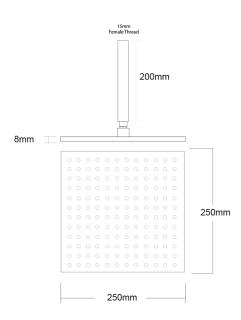

## Ceiling Mounted Shower Drencher (Square)

| PRODUCT CODE        | NRT81SCBB                                                                                             |
|---------------------|-------------------------------------------------------------------------------------------------------|
| COLOUR/FINISHES     | Brushed Nickel (PVD)<br><b>Brushed Brass (PVD)</b><br>Brushed Gunmetal (PVD)<br>Matte Black<br>Chrome |
| PRESSURE TYPE       | Mains Pressure only                                                                                   |
| MIN. PRESSURE       | 150kPa                                                                                                |
| MAX. PRESSURE       | 500kPa (As per NZ Building Code AS/NZ<br>3500.1)                                                      |
| MAX. TEMPERATURE    | 65°C                                                                                                  |
| PLUMBING CONNECTION | 15mm                                                                                                  |
| WELS RATING         | Mains 3 Star; 7L/min                                                                                  |
| SHOWER HEAD SIZE    | 250 x 250mm                                                                                           |
| ARM LENGTH          | 200mm                                                                                                 |