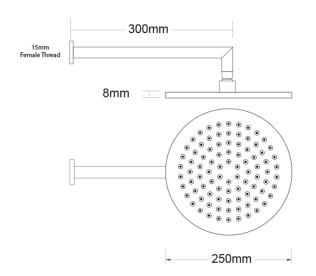

| COLOUR/FINISHES     | Brushed Nickel (PVD)<br>Brushed Brass (PVD)<br>Brushed Gunmetal (PVD)<br>Matte Black<br><b>Chrome</b> |
|---------------------|-------------------------------------------------------------------------------------------------------|
| PRESSURE TYPE       | All Pressures                                                                                         |
| MIN. PRESSURE       | 35kPa                                                                                                 |
| MAX. PRESSURE       | 500kPa (As per NZ Building Code AS/NZ<br>3500.1)                                                      |
| MAX. TEMPERATURE    | 65°C                                                                                                  |
| PLUMBING CONNECTION | 15mm                                                                                                  |
| WELS RATING         | Low/Unequal 2 Star; 10L/min<br>Mains 3 Star; 6.5L/min                                                 |
| SHOWER HEAD SIZE    | 250 x 250mm                                                                                           |
| ARM LENGTH          | 300mm                                                                                                 |