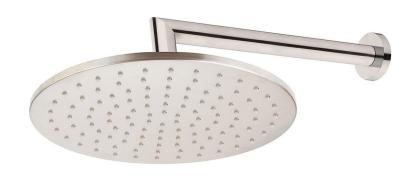

## Wall Mounted Shower Drencher (Round)

| PRODUCT CODE        | NRT81RWBN                                                                          |
|---------------------|------------------------------------------------------------------------------------|
| COLOUR/FINISHES     | Brushed Nickel (PVD) Brushed Brass (PVD) Brushed Gunmetal (PVD) Matte Black Chrome |
| PRESSURE TYPE       | All Pressures                                                                      |
| MIN. PRESSURE       | 35kPa                                                                              |
| MAX. PRESSURE       | 500kPa (As per NZ Building Code AS/NZ 3500.1)                                      |
| MAX. TEMPERATURE    | 65°C                                                                               |
| PLUMBING CONNECTION | 15mm                                                                               |
| WELS RATING         | Low/Unequal 2 Star; 10L/min<br>Mains 3 Star; 6.5L/min                              |
| SHOWER HEAD SIZE    | 250 x 250mm                                                                        |
| ARM LENGTH          | 300mm                                                                              |