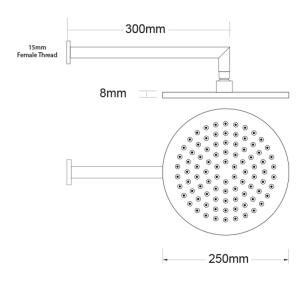

## Wall Mounted Shower Drencher (Round)

| PRODUCT CODE        | NRT81RWBN                                                                          |
|---------------------|------------------------------------------------------------------------------------|
| COLOUR/FINISHES     | Brushed Nickel (PVD) Brushed Brass (PVD) Brushed Gunmetal (PVD) Matte Black Chrome |
| PRESSURE TYPE       | All Pressures                                                                      |
| MIN. PRESSURE       | 35kPa                                                                              |
| MAX. PRESSURE       | 500kPa (As per NZ Building Code AS/NZ 3500.1)                                      |
| MAX. TEMPERATURE    | 65°C                                                                               |
| PLUMBING CONNECTION | 15mm                                                                               |
| WELS RATING         | Low/Unequal 2 Star; 10L/min<br>Mains 3 Star; 6.5L/min                              |
| SHOWER HEAD SIZE    | 250 x 250mm                                                                        |
| ARM LENGTH          | 300mm                                                                              |