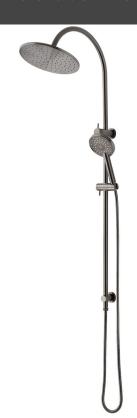

## NORTH Double Head Shower

| PRODUCT CODE        | NRT73RBG                                         |
|---------------------|--------------------------------------------------|
|                     |                                                  |
| FEATURES            | Built In Rotary Diverter                         |
| COLOUR/FINISHES     | Brushed Brass (PVD)  Brushed Gunmetal (PVD)      |
| PRESSURE TYPE       | Mains Pressure only                              |
| MIN. PRESSURE       | 150kPa                                           |
| MAX. PRESSURE       | 500kPa (As per NZ Building Code AS/NZ<br>3500.1) |
| WELS RATING         | Mains 3 Star; 8.5L/min                           |
| MAX. TEMPERATURE    | 65°C                                             |
| PLUMBING CONNECTION | Top Bracket Inlet<br>15mm                        |
| WALL FIXINGS        | Adjustable lower fixing max 760mm centres        |
| SHOWER HEAD SIZE    | 250mm Diameter                                   |
| HANDPIECE           | 3 Function Handpiece                             |
| COATING             | Physical Vapour Deposition (PVD)                 |