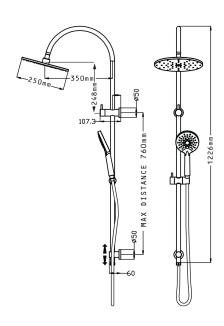

## NORTH Double Head Shower

| PRODUCT CODE        | NRT73RBG                                         |
|---------------------|--------------------------------------------------|
|                     |                                                  |
| FEATURES            | Built In Rotary Diverter                         |
| COLOUR/FINISHES     | Brushed Brass (PVD)  Brushed Gunmetal (PVD)      |
| PRESSURE TYPE       | Mains Pressure only                              |
| MIN. PRESSURE       | 150kPa                                           |
| MAX. PRESSURE       | 500kPa (As per NZ Building Code AS/NZ<br>3500.1) |
| WELS RATING         | Mains 3 Star; 8.5L/min                           |
| MAX. TEMPERATURE    | 65°C                                             |
| PLUMBING CONNECTION | Top Bracket Inlet<br>15mm                        |
| WALL FIXINGS        | Adjustable lower fixing max 760mm centres        |
| SHOWER HEAD SIZE    | 250mm Diameter                                   |
| HANDPIECE           | 3 Function Handpiece                             |
| COATING             | Physical Vapour Deposition (PVD)                 |