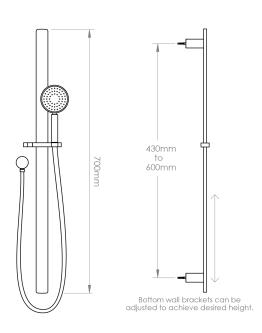

## NORTH Slide Shower

| PRODUCT CODE        | NRT61RCH                                                      |
|---------------------|---------------------------------------------------------------|
| COLOUR/FINISHES     | Brushed Brass (PVD) Brushed Gunmetal (PVD) Matte Black Chrome |
| PRESSURE TYPE       | All Pressures                                                 |
| MIN. PRESSURE       | 35kPa                                                         |
| MAX. PRESSURE       | 500kPa (As per NZ Building Code AS/NZ 3500.1)                 |
| WELS RATING         | Low/Unequal 1 Star; 14L/min<br>Mains 3 Star; 8L/min           |
| MAX. TEMPERATURE    | 65°C                                                          |
| PLUMBING CONNECTION | 15mm                                                          |
| WALL FIXINGS        | Adjustable between 430mm to 600mm                             |