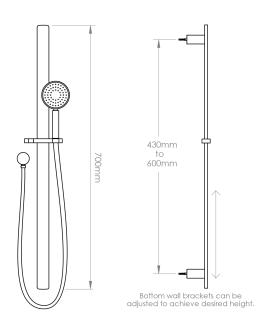

## NORTH Slide Shower

| PRODUCT CODE        | NRT61RBK                                                      |
|---------------------|---------------------------------------------------------------|
| COLOUR/FINISHES     | Brushed Brass (PVD) Brushed Gunmetal (PVD) Matte Black Chrome |
| PRESSURE TYPE       | All Pressures                                                 |
| MIN. PRESSURE       | 35kPa                                                         |
| MAX. PRESSURE       | 500kPa (As per NZ Building Code AS/NZ<br>3500.1)              |
| WELS RATING         | Low/Unequal 1 Star; 14L/min<br>Mains 3 Star; 8L/min           |
| MAX. TEMPERATURE    | 65°C                                                          |
| PLUMBING CONNECTION | 15mm                                                          |
| WALL FIXINGS        | Adjustable between 430mm to 600mm                             |