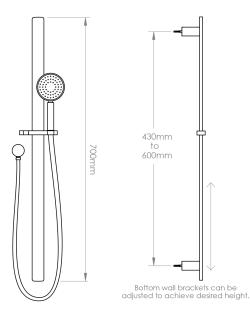

## NORTH Slide Shower

| PRODUCT CODE        | NRT61RBG                                                                      |
|---------------------|-------------------------------------------------------------------------------|
| COLOUR/FINISHES     | Brushed Brass (PVD)<br><b>Brushed Gunmetal (PVD)</b><br>Matte Black<br>Chrome |
| PRESSURE TYPE       | All Pressures                                                                 |
| MIN. PRESSURE       | 35kPa                                                                         |
| MAX. PRESSURE       | 500kPa (As per NZ Building Code AS/NZ<br>3500.1)                              |
| WELS RATING         | Low/Unequal 1 Star; 14L/min<br>Mains 3 Star; 8L/min                           |
| MAX. TEMPERATURE    | 65°C                                                                          |
| PLUMBING CONNECTION | 15mm                                                                          |
| WALL FIXINGS        | Adjustable between 430mm to 600mm                                             |