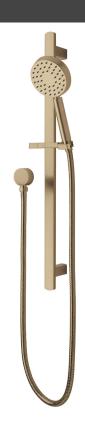

## NORTH Slide Shower

| PRODUCT CODE        | NRT61RBB                                                      |
|---------------------|---------------------------------------------------------------|
| COLOUR/FINISHES     | Brushed Brass (PVD) Brushed Gunmetal (PVD) Matte Black Chrome |
| PRESSURE TYPE       | All Pressures                                                 |
| MIN. PRESSURE       | 35kPa                                                         |
| MAX. PRESSURE       | 500kPa (As per NZ Building Code AS/NZ 3500.1)                 |
| WELS RATING         | Low/Unequal 1 Star; 14L/min<br>Mains 3 Star; 8L/min           |
| MAX. TEMPERATURE    | 65°C                                                          |
| PLUMBING CONNECTION | 15mm                                                          |
| WALL FIXINGS        | Adjustable between 430mm to 600mm                             |