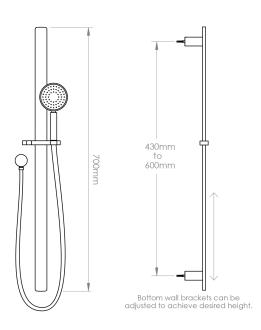

## NORTH Slide Shower

| PRODUCT CODE        | NRT61RBB                                                      |
|---------------------|---------------------------------------------------------------|
| COLOUR/FINISHES     | Brushed Brass (PVD) Brushed Gunmetal (PVD) Matte Black Chrome |
| PRESSURE TYPE       | All Pressures                                                 |
| MIN. PRESSURE       | 35kPa                                                         |
| MAX. PRESSURE       | 500kPa (As per NZ Building Code AS/NZ 3500.1)                 |
| WELS RATING         | Low/Unequal 1 Star; 14L/min<br>Mains 3 Star; 8L/min           |
| MAX. TEMPERATURE    | 65°C                                                          |
| PLUMBING CONNECTION | 15mm                                                          |
| WALL FIXINGS        | Adjustable between 430mm to 600mm                             |