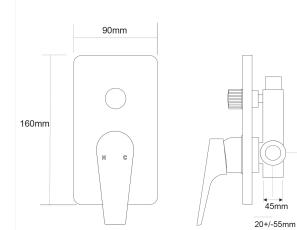

| PRODUCT CODE        | NRT35CH                                                               |
|---------------------|-----------------------------------------------------------------------|
| COLOUR/FINISHES     | Brushed Nickel (PVD)<br>Brushed Brass (PVD)<br>Brushed Gunmetal (PVD) |
|                     | Matte Black<br>Chrome                                                 |
| PRESSURE TYPE       | Mains Pressure only                                                   |
| MIN. PRESSURE       | 150kPa                                                                |
| MAX. PRESSURE       | 500kPa (As per NZ Building Code AS/NZ<br>3500.1)                      |
| MAX. TEMPERATURE    | 65°C                                                                  |
| PLUMBING CONNECTION | 15mm                                                                  |
| FACEPLATE (W X H)   | 90 x 160 mm                                                           |
|                     |                                                                       |