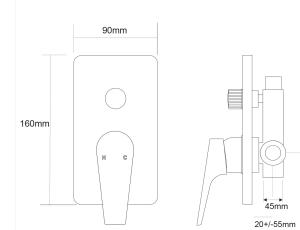

## NORTH Diverter Shower Mixer

| PRODUCT CODE        | NRT35BN                                                                                               |
|---------------------|-------------------------------------------------------------------------------------------------------|
| COLOUR/FINISHES     | <b>Brushed Nickel (PVD)</b><br>Brushed Brass (PVD)<br>Brushed Gunmetal (PVD)<br>Matte Black<br>Chrome |
| PRESSURE TYPE       | Mains Pressure only                                                                                   |
| MIN. PRESSURE       | 150kPa                                                                                                |
| MAX. PRESSURE       | 500kPa (As per NZ Building Code AS/NZ<br>3500.1)                                                      |
| MAX. TEMPERATURE    | 65°C                                                                                                  |
| PLUMBING CONNECTION | 15mm                                                                                                  |
| FACEPLATE (W X H)   | 90 x 160 mm                                                                                           |
|                     |                                                                                                       |