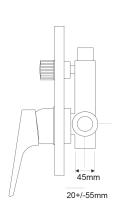

## **NORTH Diverter Shower Mixer**

NRT35BK PRODUCT CODE Brushed Nickel (PVD) COLOUR/FINISHES Brushed Brass (PVD) Brushed Gunmetal (PVD) **Matte Black** Chrome PRESSURE TYPE Mains Pressure only MIN. PRESSURE 150kPa 500kPa (As per NZ Building Code AS/NZ MAX. PRESSURE 3500.1) 65°C MAX. TEMPERATURE PLUMBING CONNECTION 15mm FACEPLATE (W X H) 90 x 160 mm