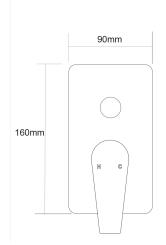

## **NORTH Diverter Shower Mixer**

NRT35BK PRODUCT CODE Brushed Nickel (PVD) COLOUR/FINISHES Brushed Brass (PVD) Brushed Gunmetal (PVD) **Matte Black** Chrome PRESSURE TYPE Mains Pressure only MIN. PRESSURE 150kPa 500kPa (As per NZ Building Code AS/NZ MAX. PRESSURE 3500.1) 65°C MAX. TEMPERATURE PLUMBING CONNECTION 15mm FACEPLATE (W X H) 90 x 160 mm