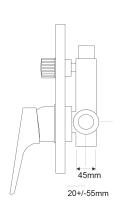

## **NORTH Diverter Shower Mixer**

NRT35BG PRODUCT CODE Brushed Nickel (PVD) COLOUR/FINISHES Brushed Brass (PVD) **Brushed Gunmetal (PVD)** Matte Black Chrome PRESSURE TYPE Mains Pressure only MIN. PRESSURE 150kPa 500kPa (As per NZ Building Code AS/NZ MAX. PRESSURE 3500.1) 65°C MAX. TEMPERATURE PLUMBING CONNECTION 15mm FACEPLATE (W X H) 90 x 160 mm