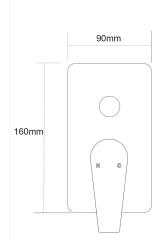

## **NORTH Diverter Shower Mixer**

NRT35BG PRODUCT CODE Brushed Nickel (PVD) COLOUR/FINISHES Brushed Brass (PVD) **Brushed Gunmetal (PVD)** Matte Black Chrome PRESSURE TYPE Mains Pressure only MIN. PRESSURE 150kPa 500kPa (As per NZ Building Code AS/NZ MAX. PRESSURE 3500.1) 65°C MAX. TEMPERATURE PLUMBING CONNECTION 15mm FACEPLATE (W X H) 90 x 160 mm