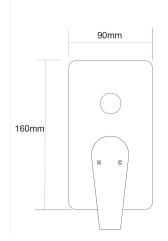

## **NORTH Diverter Shower Mixer**

NRT35BB PRODUCT CODE Brushed Nickel (PVD) COLOUR/FINISHES **Brushed Brass (PVD)** Brushed Gunmetal (PVD) Matte Black Chrome PRESSURE TYPE Mains Pressure only MIN. PRESSURE 150kPa 500kPa (As per NZ Building Code AS/NZ MAX. PRESSURE 3500.1) 65°C MAX. TEMPERATURE PLUMBING CONNECTION 15mm FACEPLATE (W X H) 90 x 160 mm