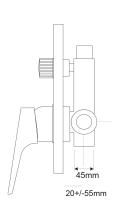

## **NORTH Diverter Shower Mixer**

NRT35BB PRODUCT CODE Brushed Nickel (PVD) COLOUR/FINISHES **Brushed Brass (PVD)** Brushed Gunmetal (PVD) Matte Black Chrome PRESSURE TYPE Mains Pressure only MIN. PRESSURE 150kPa 500kPa (As per NZ Building Code AS/NZ MAX. PRESSURE 3500.1) 65°C MAX. TEMPERATURE PLUMBING CONNECTION 15mm FACEPLATE (W X H) 90 x 160 mm