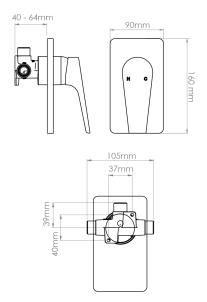

## **NORTH Shower Mixer**

| PRODUCT CODE        | NRT30CH                                                       |
|---------------------|---------------------------------------------------------------|
| COLOUR/FINISHES     | Brushed Brass (PVD) Brushed Gunmetal (PVD) Matte Black Chrome |
| PRESSURE TYPE       | All Pressures                                                 |
| MIN. PRESSURE       | 35kPa                                                         |
| MAX. PRESSURE       | 500kPa (As per NZ Building Code AS/NZ 3500.1)                 |
| MAX. TEMPERATURE    | 65°C                                                          |
| PLUMBING CONNECTION | 15mm                                                          |
| FACEPLATE (W X H)   | 90 x 160 mm                                                   |
| CERTIFICATION       | Watermark                                                     |
|                     |                                                               |