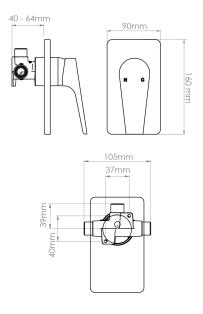

## **NORTH Shower Mixer**

| PRODUCT CODE        | NRT30BK                                                                       |
|---------------------|-------------------------------------------------------------------------------|
| COLOUR/FINISHES     | Brushed Brass (PVD)<br>Brushed Gunmetal (PVD)<br><b>Matte Black</b><br>Chrome |
| PRESSURE TYPE       | All Pressures                                                                 |
| MIN. PRESSURE       | 35kPa                                                                         |
| MAX. PRESSURE       | 500kPa (As per NZ Building Code AS/NZ<br>3500.1)                              |
| MAX. TEMPERATURE    | 65°C                                                                          |
| PLUMBING CONNECTION | 15mm                                                                          |
| FACEPLATE (W X H)   | 90 x 160 mm                                                                   |
| CERTIFICATION       | Watermark                                                                     |
|                     |                                                                               |