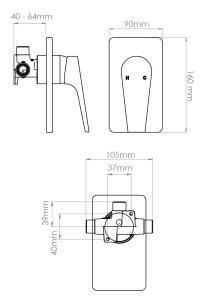

## **NORTH Shower Mixer**

| PRODUCT CODE        | NRT30BG                                                         |
|---------------------|-----------------------------------------------------------------|
| COLOUR/FINISHES     | Brushed Brass (PVD)  Brushed Gunmetal (PVD)  Matte Black Chrome |
| PRESSURE TYPE       | All Pressures                                                   |
| MIN. PRESSURE       | 35kPa                                                           |
| MAX. PRESSURE       | 500kPa (As per NZ Building Code AS/NZ<br>3500.1)                |
| MAX. TEMPERATURE    | 65°C                                                            |
| PLUMBING CONNECTION | 15mm                                                            |
| FACEPLATE (W X H)   | 90 x 160 mm                                                     |
| CERTIFICATION       | Watermark                                                       |
|                     |                                                                 |