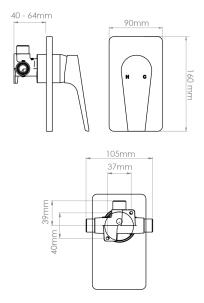

## **NORTH Shower Mixer**

NRT30BB PRODUCT CODE **Brushed Brass (PVD)** COLOUR/FINISHES Brushed Gunmetal (PVD) Matte Black Chrome PRESSURE TYPE All Pressures 35kPa MIN. PRESSURE 500kPa (As per NZ Building Code AS/NZ MAX. PRESSURE 3500.1) 65°C MAX. TEMPERATURE PLUMBING CONNECTION 15mm FACEPLATE (W X H) 90 x 160 mm Watermark CERTIFICATION