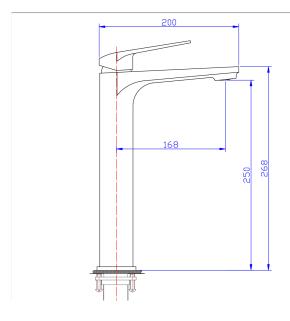

## NORTH Basin Mixer - High Rise

| PRODUCT CODE        | NRT22BK                                                       |
|---------------------|---------------------------------------------------------------|
| COLOUR/FINISHES     | Brushed Brass (PVD) Brushed Gunmetal (PVD) Matte Black Chrome |
| PRESSURE TYPE       | All Pressures                                                 |
| MIN. PRESSURE       | 35kPa                                                         |
| MAX. PRESSURE       | 500kPa (As per NZ Building Code AS/NZ<br>3500.1)              |
| WELS RATING         | Low/Unequal 4 Star; 7L/min<br>Mains 4 Star; 7L/min            |
| MAX. TEMPERATURE    | 65°C                                                          |
| PLUMBING CONNECTION | 15mm                                                          |
| CERTIFICATION       | Watermark                                                     |
| SPOUT HEIGHT        | 250mm                                                         |
| SPOUT REACH         | 168mm                                                         |
| REPLACEMENT PART/S  | FORPT299 – 35mm North Basin Cartridge                         |