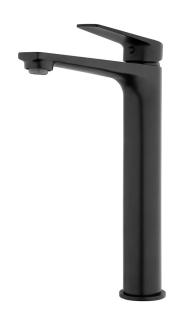

## NORTH Basin Mixer - High Rise

| PRODUCT CODE        | NRT22BK                                                       |
|---------------------|---------------------------------------------------------------|
| COLOUR/FINISHES     | Brushed Brass (PVD) Brushed Gunmetal (PVD) Matte Black Chrome |
| PRESSURE TYPE       | All Pressures                                                 |
| MIN. PRESSURE       | 35kPa                                                         |
| MAX. PRESSURE       | 500kPa (As per NZ Building Code AS/NZ<br>3500.1)              |
| WELS RATING         | Low/Unequal 4 Star; 7L/min<br>Mains 4 Star; 7L/min            |
| MAX. TEMPERATURE    | 65°C                                                          |
| PLUMBING CONNECTION | 15mm                                                          |
| CERTIFICATION       | Watermark                                                     |
| SPOUT HEIGHT        | 250mm                                                         |
| SPOUT REACH         | 168mm                                                         |
| REPLACEMENT PART/S  | FORPT299 – 35mm North Basin Cartridge                         |