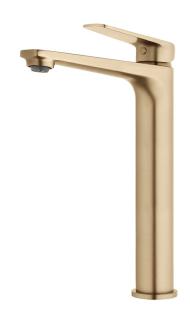

## NORTH Basin Mixer - High Rise

| PRODUCT CODE        | NRT22BB                                                       |
|---------------------|---------------------------------------------------------------|
| COLOUR/FINISHES     | Brushed Brass (PVD) Brushed Gunmetal (PVD) Matte Black Chrome |
| PRESSURE TYPE       | All Pressures                                                 |
| MIN. PRESSURE       | 35kPa                                                         |
| MAX. PRESSURE       | 500kPa (As per NZ Building Code AS/NZ<br>3500.1)              |
| WELS RATING         | Low/Unequal 4 Star; 7L/min<br>Mains 4 Star; 7L/min            |
| MAX. TEMPERATURE    | 65°C                                                          |
| PLUMBING CONNECTION | 15mm                                                          |
| CERTIFICATION       | Watermark                                                     |
| SPOUT HEIGHT        | 250mm                                                         |
| SPOUT REACH         | 168mm                                                         |
| REPLACEMENT PART/S  | FORPT299 – 35mm North Basin Cartridge                         |