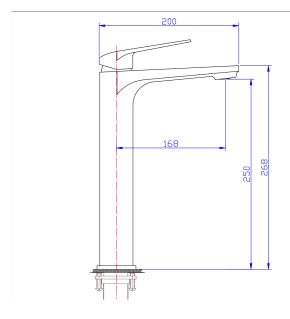

## NORTH Basin Mixer - High Rise

| PRODUCT CODE        | NRT22BB                                                       |
|---------------------|---------------------------------------------------------------|
| COLOUR/FINISHES     | Brushed Brass (PVD) Brushed Gunmetal (PVD) Matte Black Chrome |
| PRESSURE TYPE       | All Pressures                                                 |
| MIN. PRESSURE       | 35kPa                                                         |
| MAX. PRESSURE       | 500kPa (As per NZ Building Code AS/NZ<br>3500.1)              |
| WELS RATING         | Low/Unequal 4 Star; 7L/min<br>Mains 4 Star; 7L/min            |
| MAX. TEMPERATURE    | 65°C                                                          |
| PLUMBING CONNECTION | 15mm                                                          |
| CERTIFICATION       | Watermark                                                     |
| SPOUT HEIGHT        | 250mm                                                         |
| SPOUT REACH         | 168mm                                                         |
| REPLACEMENT PART/S  | FORPT299 – 35mm North Basin Cartridge                         |