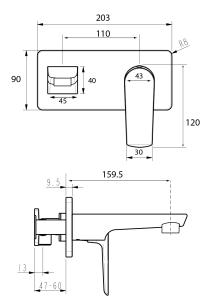

## NORTH Wall Mounted Basin Mixer

NRT21CH

PRODUCT CODE

**BUILDING CODE CLAUSES** 

RELEVANT TO THIS PRODUCT

| COLOUR/FINISHES     | Brushed Brass (PVD) Brushed Gunmetal (PVD) Matte Black Chrome |
|---------------------|---------------------------------------------------------------|
| PRESSURE TYPE       | All Pressures                                                 |
| MIN. PRESSURE       | 35kPa                                                         |
| MAX. PRESSURE       | 500kPa (As per NZ Building Code AS/NZ 3500.1)                 |
| WELS RATING         | Low/Unequal 4 Star; 7L/min<br>Mains 4 Star; 6.5L/min          |
| MAX. TEMPERATURE    | 65°C                                                          |
| PLUMBING CONNECTION | 15mm                                                          |
| SPOUT REACH         | 159.5mm                                                       |
| FACEPLATE (W X H)   | 203 x 90mm                                                    |